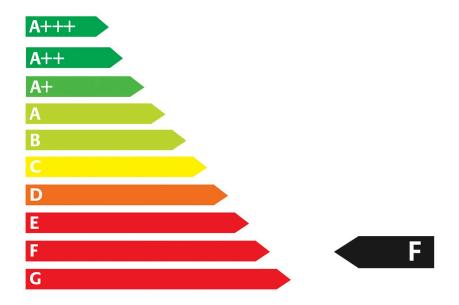

# CO2 Efficiency Class

Data creation date: 27.09.2023

WLTP Consumption and Emissions.

Fuel consumption and emission values of all vehicles promoted on this page: Fuel consumption combined: 14,1 I/100 km; CO2-emissions combined: 320 g/km