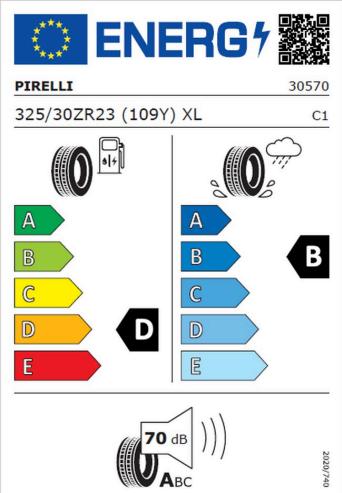

### Information regarding the EU tyre label.

https://eprel.ec.europa.eu/screen/home

### Note

Due to vehicle technicalties we always display multiple labels.

### Main tyres

### 23" PZero Tyres

### **Product information**

pdf.part.tyreLabel.description