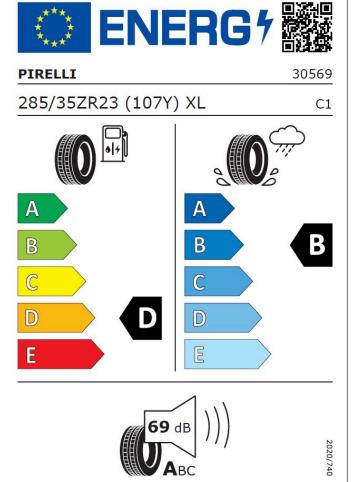

### Information regarding the EU tyre label.

https://eprel.ec.europa.eu/screen/home

### Note

Due to vehicle technicalties we always display multiple labels.

### Main tyres

### 23" PZero Tyres

### **Product information**

pdf.part.tyreLabel.description