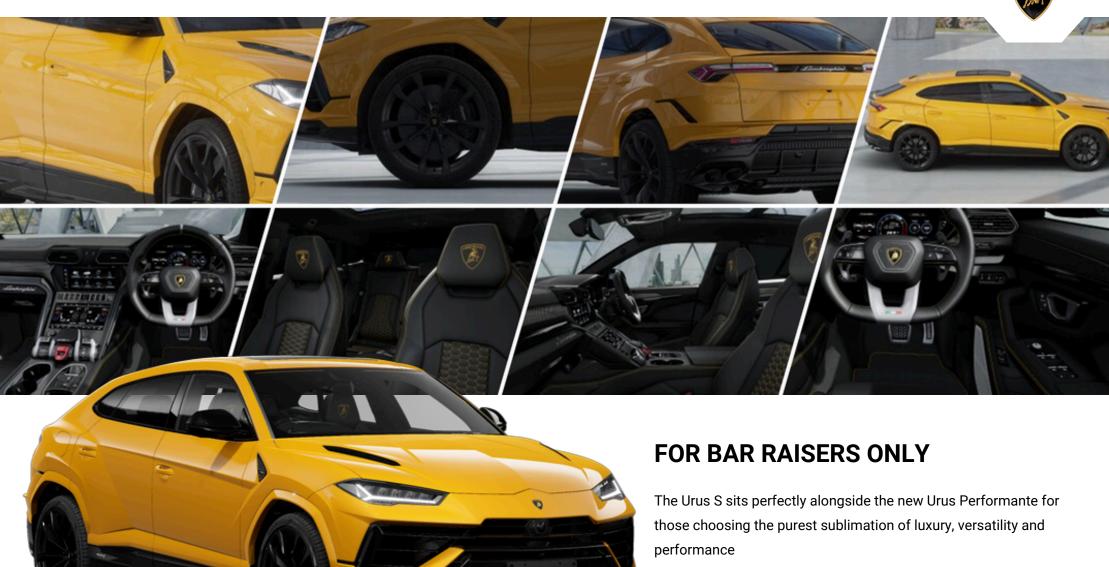

### **EXTERIOR DETAILS**

### EXTERIOR DETAILS

Style packages Style Package in High Gloss Black with front splitter

### EXTERIOR DETAILS

Style packages Rear Spoiler in High Gloss Black

### EXTERIOR DETAILS

Style packages Bonnet air vents in shiny black

### EXTERIOR DETAILS

Style packages Mirror housings in High Gloss Black

### EXTERIOR DETAILS

Style packages Wheel Arches in Body Color

### EXTERIOR DETAILS

Details Black Matt Exhaust Tailpipes

YOUR NEW URUS S / INTERIOR / TRIM
YOUR CODE: AJDOKJ

## **TRIM**

INTERIOR COLOR

COLOR & TRIM Unicolor Leather

INTERIOR COLOR

Basic color Nero Ade

INTERIOR COLOR

Contrast Color Nero Ade

INTERIOR COLOR

Stitching Giallo Taurus

SPECIAL TRIM

Q-Citura Q-Citura with Leather YOUR NEW URUS S / INTERIOR / SEATS

YOUR CODE: AJDOKJ

### **SEATS**