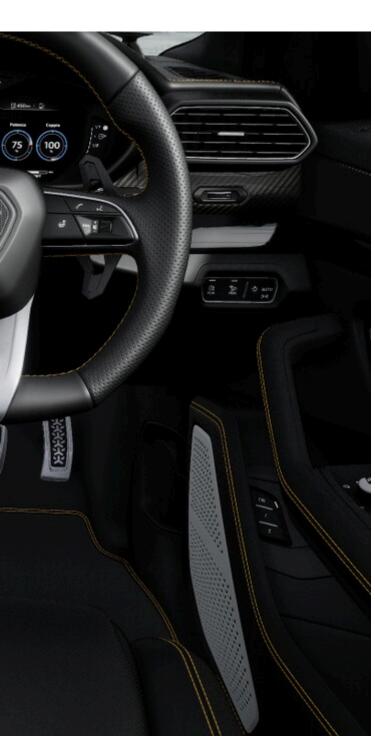

## **STEERING WHEEL & EQUIPMENT**

STEERING WHEEL

**Heated Steering Wheel Heated Perforated Leather** Steering Wheel

STEERING WHEEL

Steering Wheel Stitching Giallo Taurus

EQUIPMENT

Equipment **Ambient Light Package** 

EQUIPMENT

Equipment Advanced 3D "Bang & Olufsen Sound System"

EQUIPMENT Equipment Off-Road Modes

# **INTERIOR DETAILS**

INTERIOR DETAILS

Carbon Fiber Small Interior Carbon Package

INTERIOR DETAILS

Aluminium

Black Anodized Treatment on
Aluminium Inserts