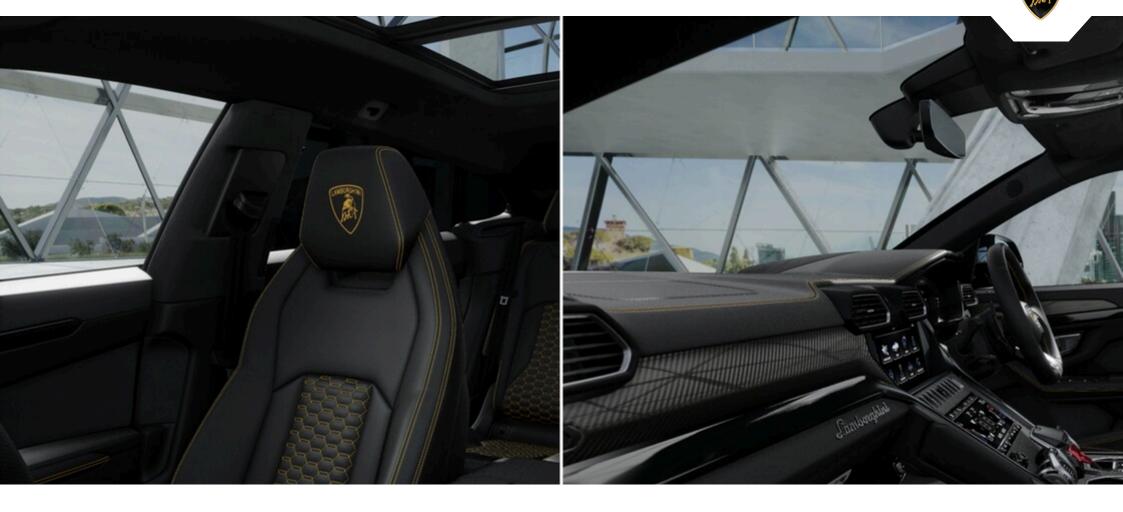

### **SEATS**

### SEATS AND BELTS

Seats Embroidered Lamborghini Shield on Headrest

#### SEATS AND BELTS

Seats Fully Electric Front Seats incl. Ventilation and Massage

### SEATS AND BELTS

Belts Nero Ade

## **STEERING WHEEL & EQUIPMENT**

STEERING WHEEL

**Heated Steering Wheel Heated Perforated Leather** Steering Wheel

STEERING WHEEL

Steering Wheel Stitching Giallo Taurus

EQUIPMENT

Equipment **Ambient Light Package** 