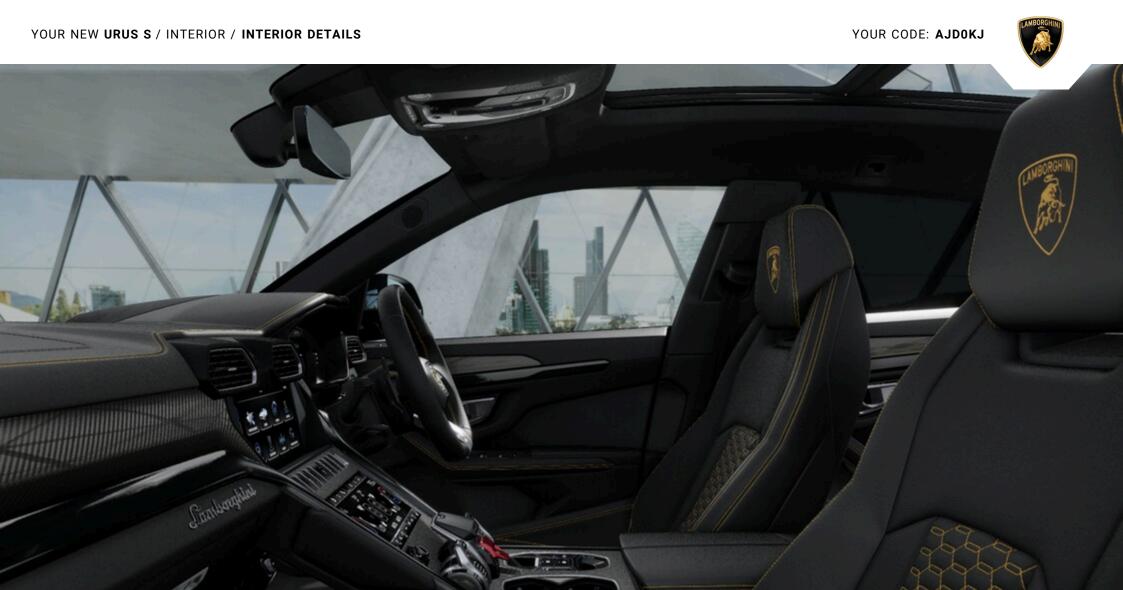

## **TRIM**

INTERIOR COLOR

COLOR & TRIM Unicolor Leather

INTERIOR COLOR

Basic color Nero Ade

INTERIOR COLOR

Contrast Color Nero Ade

INTERIOR COLOR

Stitching Giallo Taurus

SPECIAL TRIM

Q-Citura Q-Citura with Leather YOUR NEW URUS S / INTERIOR / SEATS

YOUR CODE: AJDOKJ

### **SEATS**

### SEATS AND BELTS

Seats Embroidered Lamborghini Shield on Headrest

#### SEATS AND BELTS

Seats Fully Electric Front Seats incl. Ventilation and Massage

### SEATS AND BELTS

Belts Nero Ade

## **STEERING WHEEL & EQUIPMENT**

STEERING WHEEL

**Heated Steering Wheel Heated Perforated Leather** Steering Wheel

STEERING WHEEL

Steering Wheel Stitching Giallo Taurus

EQUIPMENT

Equipment **Ambient Light Package** 

EQUIPMENT

Equipment Advanced 3D "Bang & Olufsen Sound System"

EQUIPMENT Equipment Off-Road Modes

# **INTERIOR DETAILS**

INTERIOR DETAILS

Carbon Fiber Small Interior Carbon Package

INTERIOR DETAILS

Aluminium

Black Anodized Treatment on
Aluminium Inserts