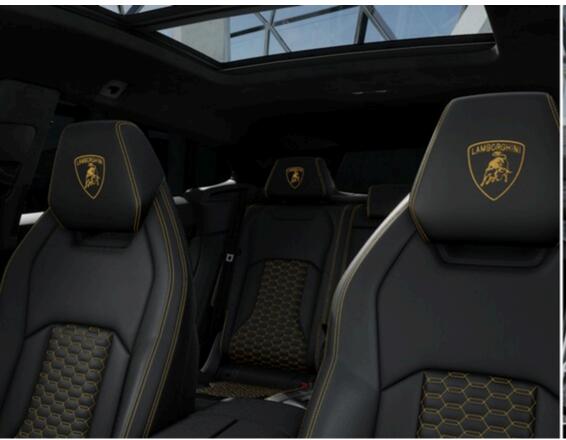

### **SEATS**

### SEATS AND BELTS

Seats Embroidered Lamborghini Shield on Headrest

#### SEATS AND BELTS

Seats Fully Electric Front Seats incl. Ventilation and Massage

### SEATS AND BELTS

Belts Nero Ade