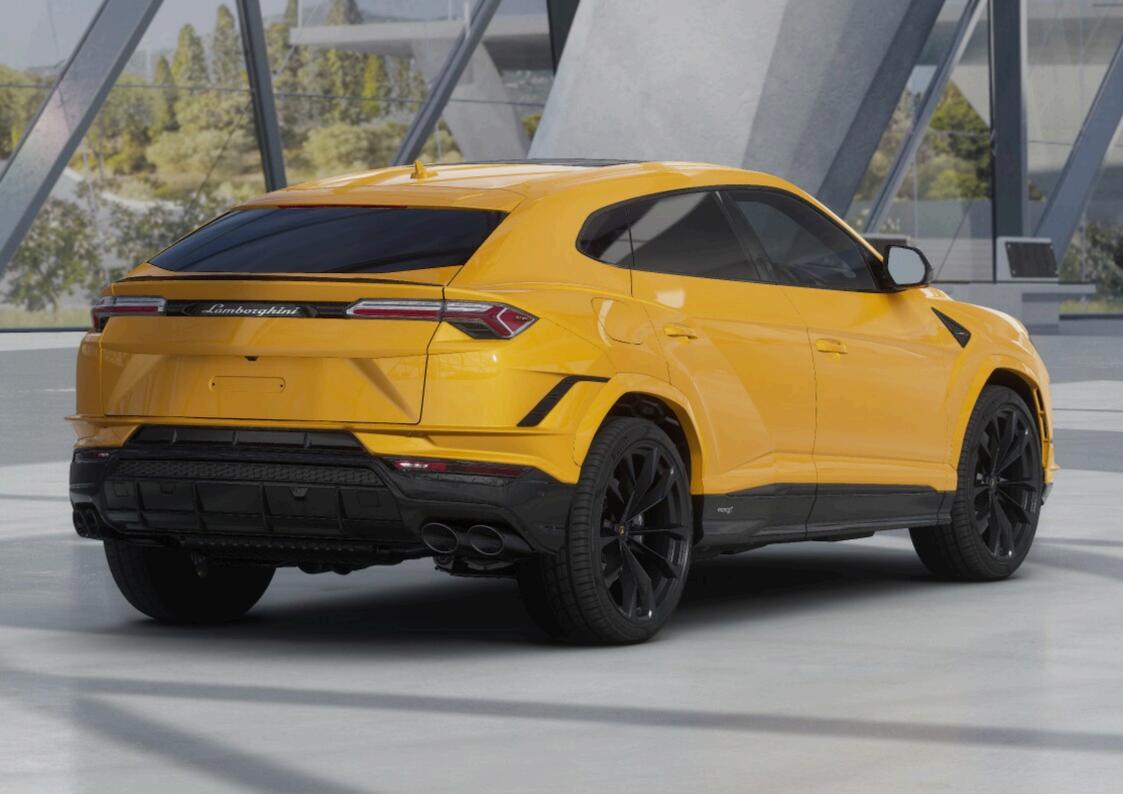

### EXTERIOR DETAILS

Style packages Style Package in High Gloss Black with front splitter

### EXTERIOR DETAILS

Style packages Rear Spoiler in High Gloss Black

### EXTERIOR DETAILS

Style packages Bonnet air vents in shiny black

### EXTERIOR DETAILS

Style packages Wheel Arches in Body Color

### EXTERIOR DETAILS

Details Black Matt Exhaust Tailpipes

YOUR NEW URUS S / INTERIOR / TRIM
YOUR CODE: AJDOKJ