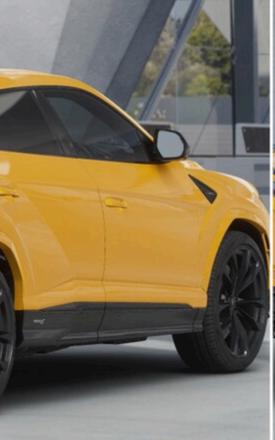

### **EXTERIOR DETAILS**

### EXTERIOR DETAILS

Style packages Style Package in High Gloss Black with front splitter

### EXTERIOR DETAILS

Style packages Rear Spoiler in High Gloss Black

### EXTERIOR DETAILS

Style packages Bonnet air vents in shiny black

### EXTERIOR DETAILS

Style packages Mirror housings in High Gloss Black

### EXTERIOR DETAILS

Style packages Wheel Arches in Body Color