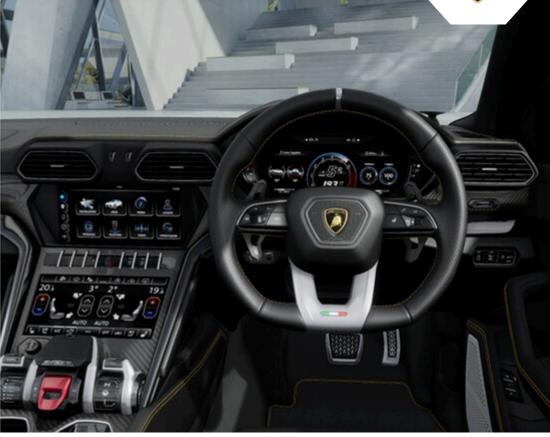

## **STEERING WHEEL & EQUIPMENT**

STEERING WHEEL

**Heated Steering Wheel Heated Perforated Leather** Steering Wheel

STEERING WHEEL

Steering Wheel Stitching Giallo Taurus

EQUIPMENT

Equipment **Ambient Light Package** 

EQUIPMENT

Equipment Advanced 3D "Bang & Olufsen Sound System"

EQUIPMENT Equipment Off-Road Modes

# **INTERIOR DETAILS**

INTERIOR DETAILS

Carbon Fiber Small Interior Carbon Package

INTERIOR DETAILS

Aluminium

Black Anodized Treatment on
Aluminium Inserts