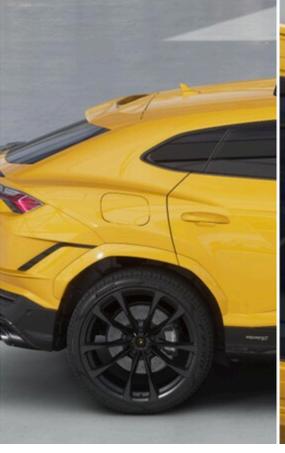

# **RIMS**

### EXTERIOR DETAILS

Style packages Style Package in High Gloss Black with front splitter

### EXTERIOR DETAILS

Style packages Rear Spoiler in High Gloss Black

### EXTERIOR DETAILS

Style packages Bonnet air vents in shiny black

### EXTERIOR DETAILS

Style packages Mirror housings in High Gloss Black

### EXTERIOR DETAILS

Style packages Wheel Arches in Body Color

### EXTERIOR DETAILS

Details Black Matt Exhaust Tailpipes

YOUR NEW URUS S / INTERIOR / TRIM
YOUR CODE: AJDOKJ