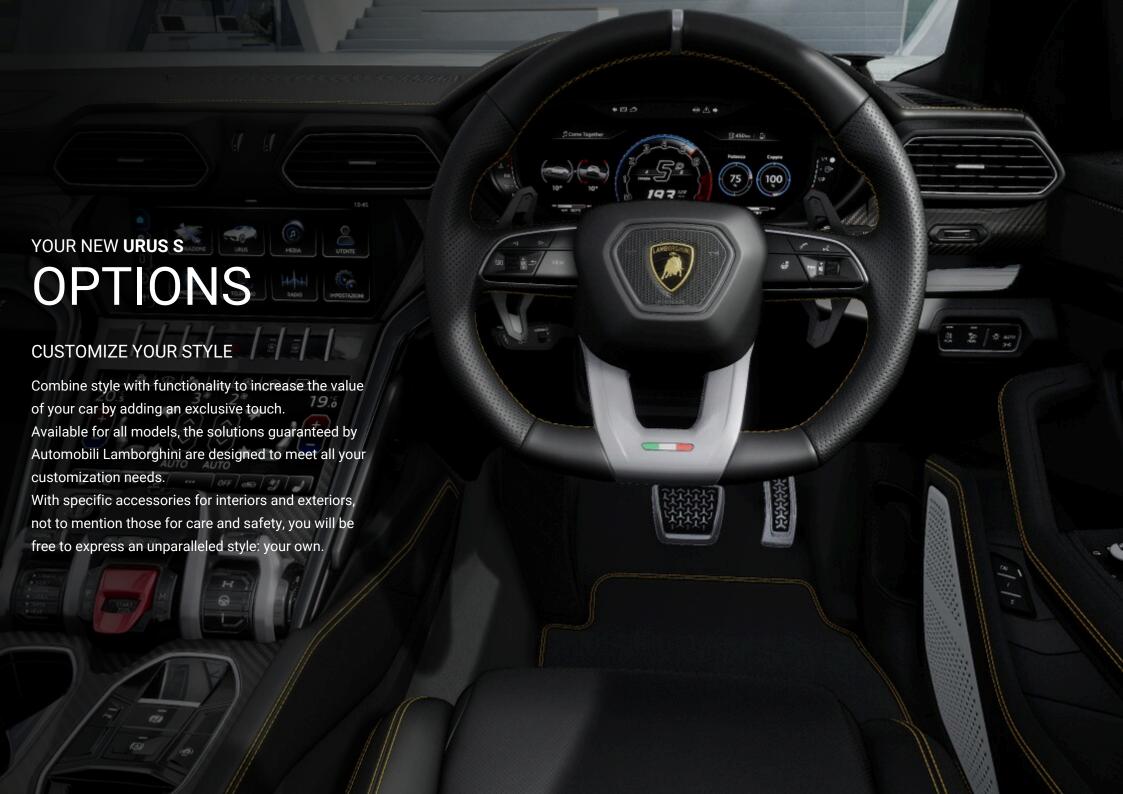

## **STEERING WHEEL & EQUIPMENT**

STEERING WHEEL

**Heated Steering Wheel Heated Perforated Leather** Steering Wheel

STEERING WHEEL

Steering Wheel Stitching Giallo Taurus

EQUIPMENT

Equipment **Ambient Light Package** 

EQUIPMENT

Equipment Advanced 3D "Bang & Olufsen Sound System"

EQUIPMENT Equipment Off-Road Modes

# **INTERIOR DETAILS**

INTERIOR DETAILS

Carbon Fiber Small Interior Carbon Package

INTERIOR DETAILS

Aluminium

Black Anodized Treatment on
Aluminium Inserts