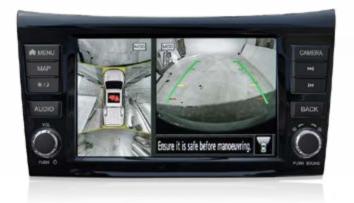

#### **AVM WITH OFF-ROAD MODE**

On rough terrain, Navara's Intelligent Around View Monitor becomes your extra set of eyes. With a specialized Off-Road Mode activated at slow speeds in 4 LO mode, this advanced driver technology gives you a crystal clear view of the surrounding terrain as you navigate confidently and boldly across any surface type.

# AROUND VIEW MONITOR\*

Experience confidence in the most confined spaces. Around View Monitor technology makes use of four cameras, giving you a complete composite 360° overhead view of every obstacle in your immediate vicinity. Combine that with Navara's efficient steering angles and take on the most challenging tight parking spaces with ease and confidence every time.