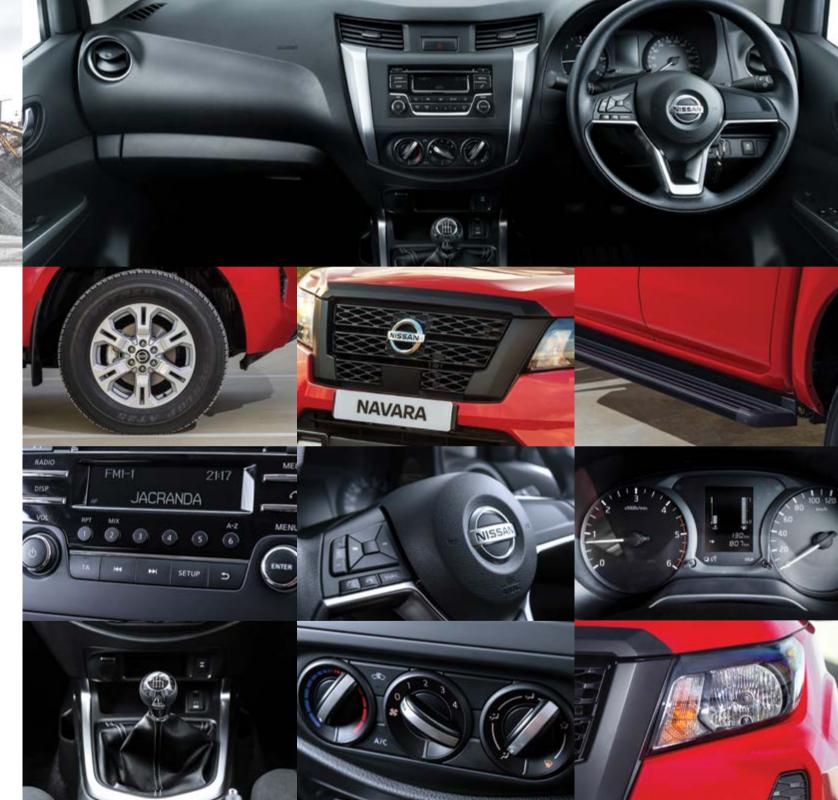

# ADVANCED DRIVER-ASSIST DISPLAY\*

It's easy to be in control of the situation with Navara's Advanced Drive-Assist Display. Helping to keep your eyes on the road with less distraction means you're focused and relaxed, whether you're off the beaten track or negotiating city traffic. Navara's ultra-clear 7-inch Advanced Drive-Assist Display puts key information right where you'll want it. With a quick glance down, you have info on everything from music information to navigation directions and other key driver's aid alerts.

#### 8-INCH TOUCH-SCREEN INFOTAINMENT\*

Navara PRO-4X and LE Grade models are equipped with an 8-inch touch-screen display vehicle infotainment.

Equipped with Siri®, Apple CarPlay®\*\* brings on board your contacts, favorite audio apps, Apple Maps® and more.

NOISE REDUCING ACOUSTIC GLASS

FATIGUE REDUCING FRONT SEATS COMFORT REAR SEATING CUSHIONS 8-WAY POWER ADJUSTABLE DRIVERS SEAT (LE Plus & PRO-4X)

REAR PASSENGER AIR-CONDITIONER DUCTS

# WORLD CLASS INTERIOR COMFORT

With this much comfort and style, you'll never want to leave. Whether you're clocking up the miles on a long road trip with the family, or doing the every day office city commute, experience perfectly premium in the all-new Nissan Navara. Attention to detail abound with upscale accommodations of unique interior trim, special orange-accented logos and stitching of the PRO-4X logo and anodised black panels. Feel relaxed and protected thanks to noise dampening materials in the windshield, dashboard console and floor. Fatigue-reducing Zero Gravity front seats with leather, complete an SUV-like cabin in a pickup, like never before.