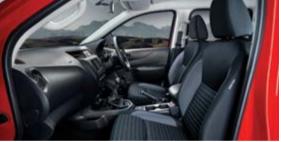

# IMPRESSIVE FROM EVERY SEAT

Everyone wins in the all-new Navara. Rear seats provide improved comfort for rear passengers. Higher seat cushions increase the leg room while a rear center armrest with built-in cup holder storage for a mobile phone, add thoughtful conveniences to the comfort. The Navara features rear seat air conditioning ducts and an easy access USB port for the ultimate back seat driver experience.

# WORLD CLASS INTERIOR COMFORT

With this much comfort and style, you'll never want to leave. Whether you're clocking up the miles on a long road trip with the family, or doing the every day office city commute, experience perfectly premium in the all-new Nissan Navara. Attention to detail abound with upscale accommodations of unique interior trim, special orange-accented logos and stitching of the PRO-4X logo and anodised black panels. Feel relaxed and protected thanks to noise dampening materials in the windshield, dashboard console and floor. Fatigue-reducing Zero Gravity front seats with leather, complete an SUV-like cabin in a pickup, like never before.