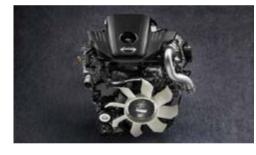

2.5 DDTI INTERCOOLED TURBO DIESEL ENGINE

2.5 MULTIPOINT MANIFOLD INJECTION PETROL ENGINE

Choose between smooth petrol efficiency or turbo-charged diesel torque, across the Navara range. Various power output engines are now on offer in both petrol and diesel, to suit every leisure or business need. Combined with a 7-speed automatic or a 6-speed manual transmission, you'll be sure to have all the power to load, haul or cruise when you need it most.

Mid Output

POWER 120kW 403Nm

High Output

140kW 450Nm

Mid Output

POWER 118kW

233Nm

High Output POWER

125kW 244Nm

**ULTRA-LOW NVH** 

Improvements in Noise, Vibration and Harshness translate into a noticeably smoother and more refined on-road driving experience.

\*AVAILABLE ON SELECTED MODELS.

**VEHICLE DYNAMIC CONTROL (VDC)\*** 