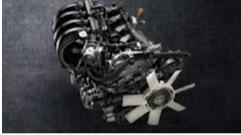

2.5 DDTI INTERCOOLED TURBO DIESEL ENGINE

2.5 MULTIPOINT MANIFOLD INJECTION PETROL ENGINE

Choose between smooth petrol efficiency or turbo-charged diesel torque, across the Navara range. Various power output engines are now on offer in both petrol and diesel, to suit every leisure or business need. Combined with a 7-speed automatic or a 6-speed manual transmission, you'll be sure to have all the power to load, haul or cruise when you need it most.

Mid Output

POWER 120kW 403Nm

High Output

140kW 450Nm

Mid Output

POWER 118kW

233Nm

High Output POWER

125kW 244Nm

**ULTRA-LOW NVH** 

Improvements in Noise, Vibration and Harshness translate into a noticeably smoother and more refined on-road driving experience.

\*AVAILABLE ON SELECTED MODELS.

**VEHICLE DYNAMIC CONTROL (VDC)\*** 