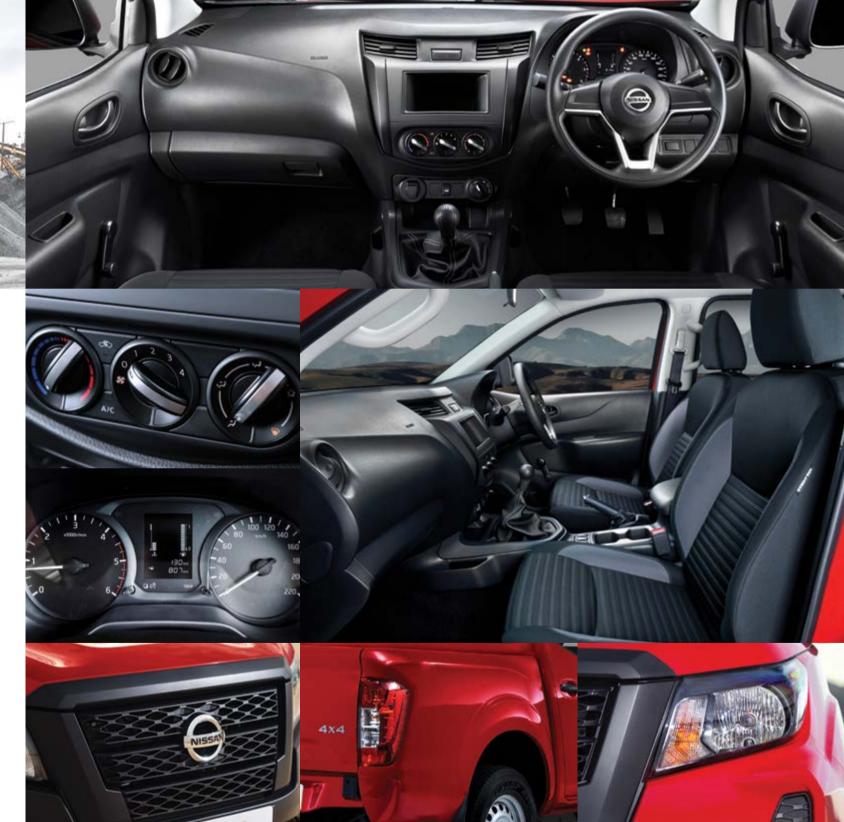

# ADVANCED DRIVER-ASSIST DISPLAY\*

It's easy to be in control of the situation with Navara's Advanced Drive-Assist Display. Helping to keep your eyes on the road with less distraction means you're focused and relaxed, whether you're off the beaten track or negotiating city traffic. Navara's ultra-clear 7-inch Advanced Drive-Assist Display puts key information right where you'll want it. With a quick glance down, you have info on everything from music information to navigation directions and other key driver's aid alerts.

#### 8-INCH TOUCH-SCREEN INFOTAINMENT\*

Navara PRO-4X and LE Grade models are equipped with an 8-inch touch-screen display vehicle infotainment.

Equipped with Siri®, Apple CarPlay®\*\* brings on board your contacts, favorite audio apps, Apple Maps® and more.

# WORLD CLASS INTERIOR COMFORT

With this much comfort and style, you'll never want to leave. Whether you're clocking up the miles on a long road trip with the family, or doing the every day office city commute, experience perfectly premium in the all-new Nissan Navara. Attention to detail abound with upscale accommodations of unique interior trim, special orange-accented logos and stitching of the PRO-4X logo and anodised black panels. Feel relaxed and protected thanks to noise dampening materials in the windshield, dashboard console and floor. Fatigue-reducing Zero Gravity front seats with leather, complete an SUV-like cabin in a pickup, like never before.