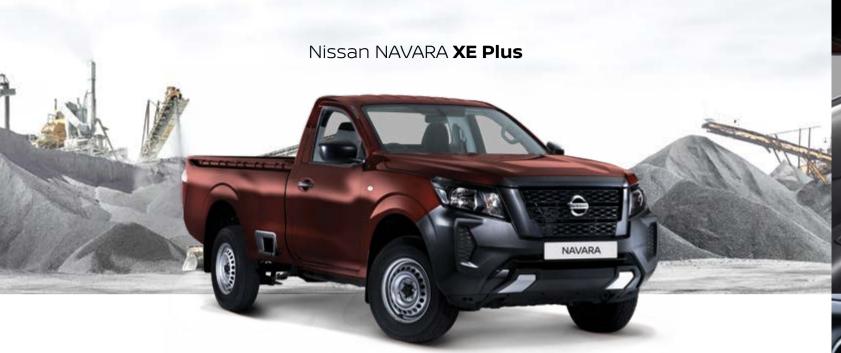

# A LEGACY OF RELIABILITY YOU CAN TRUST

The all-new Nissan Navara range has more depth and more options than ever before. For true workhorse capability look no further than the XE Model. Bred from legendary Nissan toughness and more than 85 years of proven LCV heritage, the hardworking Navara XE Model exceeds traditional category standards. Expect hard working credentials in a package that's honest and to the point.

#### READY TO WORK

The Navara XE Model offers impressive category towing and payload figures, as a workhorse that's truly built to do more. Load 1054 kg of payload and haul up to 3.5 tons, under braked towing conditions.

#### SAFETY FEATURES

In addition to Airbags, Brake Assist and Vehicle Dynamic Control, the all-new Navara XE Plus Model boasts intelligent Trailer Stability Assist and Hill Decent Control for a hard-working pickup that's safer than ever.