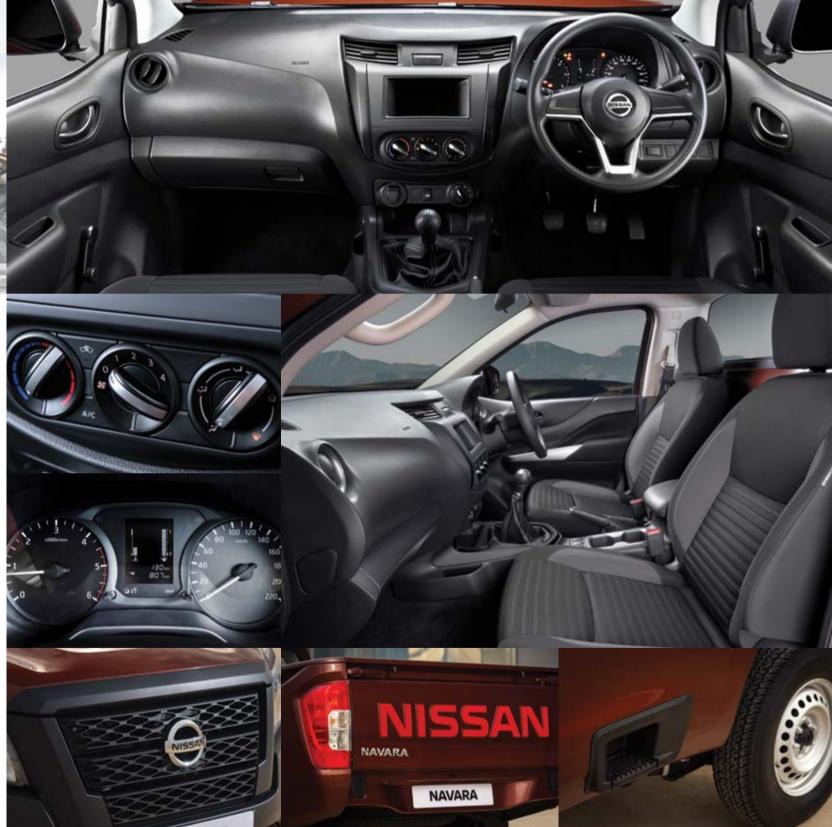

# ADVANCED DRIVER-ASSIST DISPLAY\*

It's easy to be in control of the situation with Navara's Advanced Drive-Assist Display. Helping to keep your eyes on the road with less distraction means you're focused and relaxed, whether you're off the beaten track or negotiating city traffic. Navara's ultra-clear 7-inch Advanced Drive-Assist Display puts key information right where you'll want it. With a quick glance down, you have info on everything from music information to navigation directions and other key driver's aid alerts.

#### 8-INCH TOUCH-SCREEN INFOTAINMENT\*

Navara PRO-4X and LE Grade models are equipped with an 8-inch touch-screen display vehicle infotainment.

Equipped with Siri®, Apple CarPlay®\*\* brings on board your contacts, favorite audio apps, Apple Maps® and more.

# IMPRESSIVE FROM EVERY SEAT

Everyone wins in the all-new Navara. Rear seats provide improved comfort for rear passengers. Higher seat cushions increase the leg room while a rear center armrest with built-in cup holder storage for a mobile phone, add thoughtful conveniences to the comfort. The Navara features rear seat air conditioning ducts and an easy access USB port for the ultimate back seat driver experience.

NOISE REDUCING ACOUSTIC GLASS

FATIGUE REDUCING FRONT SEATS COMFORT REAR SEATING CUSHIONS 8-WAY POWER ADJUSTABLE DRIVERS SEAT (LE Plus & PRO-4X)

REAR PASSENGER AIR-CONDITIONER DUCTS

# WORLD CLASS INTERIOR COMFORT

With this much comfort and style, you'll never want to leave. Whether you're clocking up the miles on a long road trip with the family, or doing the every day office city commute, experience perfectly premium in the all-new Nissan Navara. Attention to detail abound with upscale accommodations of unique interior trim, special orange-accented logos and stitching of the PRO-4X logo and anodised black panels. Feel relaxed and protected thanks to noise dampening materials in the windshield, dashboard console and floor. Fatigue-reducing Zero Gravity front seats with leather, complete an SUV-like cabin in a pickup, like never before.