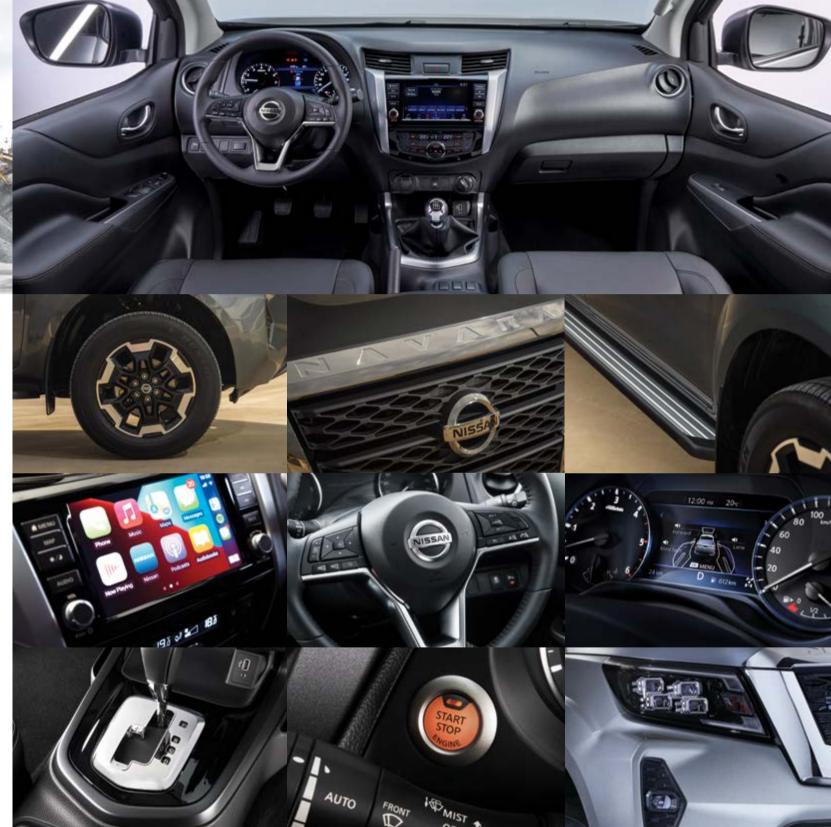

# ADVANCED DRIVER-ASSIST DISPLAY\*

It's easy to be in control of the situation with Navara's Advanced Drive-Assist Display. Helping to keep your eyes on the road with less distraction means you're focused and relaxed, whether you're off the beaten track or negotiating city traffic. Navara's ultra-clear 7-inch Advanced Drive-Assist Display puts key information right where you'll want it. With a quick glance down, you have info on everything from music information to navigation directions and other key driver's aid alerts.

#### 8-INCH TOUCH-SCREEN INFOTAINMENT\*

Navara PRO-4X and LE Grade models are equipped with an 8-inch touch-screen display vehicle infotainment.

Equipped with Siri®, Apple CarPlay®\*\* brings on board your contacts, favorite audio apps, Apple Maps® and more.

#### **AVM WITH OFF-ROAD MODE**

On rough terrain, Navara's Intelligent Around View Monitor becomes your extra set of eyes. With a specialized Off-Road Mode activated at slow speeds in 4 LO mode, this advanced driver technology gives you a crystal clear view of the surrounding terrain as you navigate confidently and boldly across any surface type.

# AROUND VIEW MONITOR\*

Experience confidence in the most confined spaces. Around View Monitor technology makes use of four cameras, giving you a complete composite 360° overhead view of every obstacle in your immediate vicinity. Combine that with Navara's efficient steering angles and take on the most challenging tight parking spaces with ease and confidence every time.