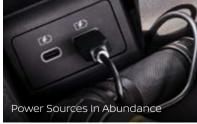

# IMPRESSIVE FROM EVERY SEAT

Everyone wins in the all-new Navara. Rear seats provide improved comfort for rear passengers. Higher seat cushions increase the leg room while a rear center armrest with built-in cup holder storage for a mobile phone, add thoughtful conveniences to the comfort. The Navara features rear seat air conditioning ducts and an easy access USB port for the ultimate back seat driver experience.