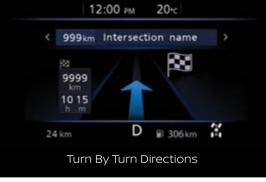

# ADVANCED DRIVER-ASSIST DISPLAY\*

It's easy to be in control of the situation with Navara's Advanced Drive-Assist Display. Helping to keep your eyes on the road with less distraction means you're focused and relaxed, whether you're off the beaten track or negotiating city traffic. Navara's ultra-clear 7-inch Advanced Drive-Assist Display puts key information right where you'll want it. With a quick glance down, you have info on everything from music information to navigation directions and other key driver's aid alerts.

#### DOOR-TO-DOOR NAVIGATION POWERED BY TOMTOM\*

The Nissan Door-to-Door navigation guides the driver from one destination to another, to their vehicle and back. Say goodbye to looking for your vehicle in crowded mall parking lots or events, through seamless integration with your smartphone.

#### **ON-BOARD NAVIGATION\***

This feature is perfect for adventure drivers who may not always have access to a phone but still need the convenience of navigation. The built in Navigation in the all-new Nissan Navara allows the driver to select destination address, zoom in and out of the screen to get better perspective and even look for points of interest on the selected route or close by.