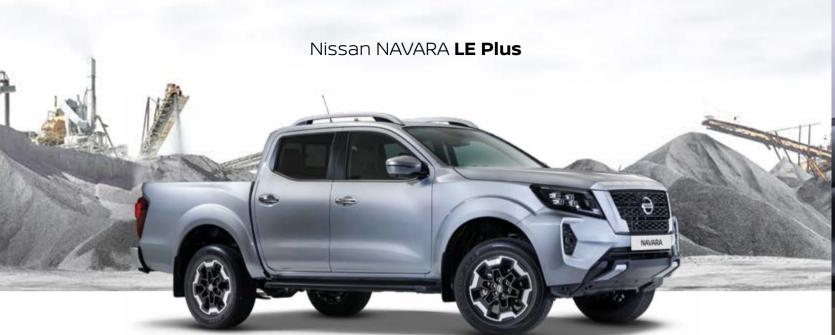

# NAVARA THE PERFECT BALANCE HAVE IT ALL IN THE NAVARA LE MODEL The all-new stylish Navara LE Model arrives with a bold new masculine design that commands attention everywhere you go. This overachieving all-rounder offers chrome finishes, signature C-Shaped Boomerang Style LED headlamps and 18-inch wheels. Whether you are heading out to a special occasion with friends or family, or leaving the city for an off-road adventure - you are guaranteed to show up in style and get the job done every time.

# ALL THE CAPABILITY WITHOUT ANY COMPROMISE

Gone are the days where a choice has to be made between hardworking and good looking. The all-new Navara boasts extensive range model depth, catering for every driver need and requirement, with several model and grade options across the board. The LE Model offers exceptional levels of bold and dynamic styling, with generous levels of premium interior comfort, safety and connectivity technology; without compromising on tough hardworking credentials to tackle the harshest African conditions.